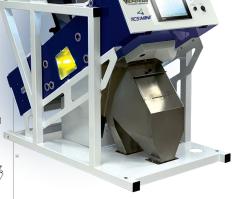

# For Delta reliability and single-lane economics, ASK FOR TCS MINI™

#### Versatile

- Capable of processing small batches of product at a time
- Small footprint

TCS sorters can be remotely accessed and controlled from any smartphone, tablet or PC.

#### **Technical Data**

| Model      | Electrical                                                    | Air                                                   | Operating Temp.            | Net Weight      | W-Width       | D-Depth       | H-Height      |
|------------|---------------------------------------------------------------|-------------------------------------------------------|----------------------------|-----------------|---------------|---------------|---------------|
| TCS MINI-1 | 110 or 220 VAC<br>50 or 60 Hz<br>single phase power<br>1.3 KW | 26 CFM @ 100 PSI<br>0.7m³/minute @ 7 Bar              | 32°F - 104°F<br>0°C - 40°C | 355Kg / 783Lbs  | 930mm / 37in  | 1574mm / 62in | 1668mm / 66in |
| TCS MINI-2 | 110 or 220 VAC<br>50 or 60 Hz<br>single phase power<br>1.5 KW | 52 CFM @ 100 PSI<br>0.7m <sup>3</sup> /minute @ 7 Bar | 32°F - 104°F<br>0°C - 40°C | 550Kg / 1213Lbs | 1244mm / 49in | 1574mm / 62in | 1668mm / 66in |