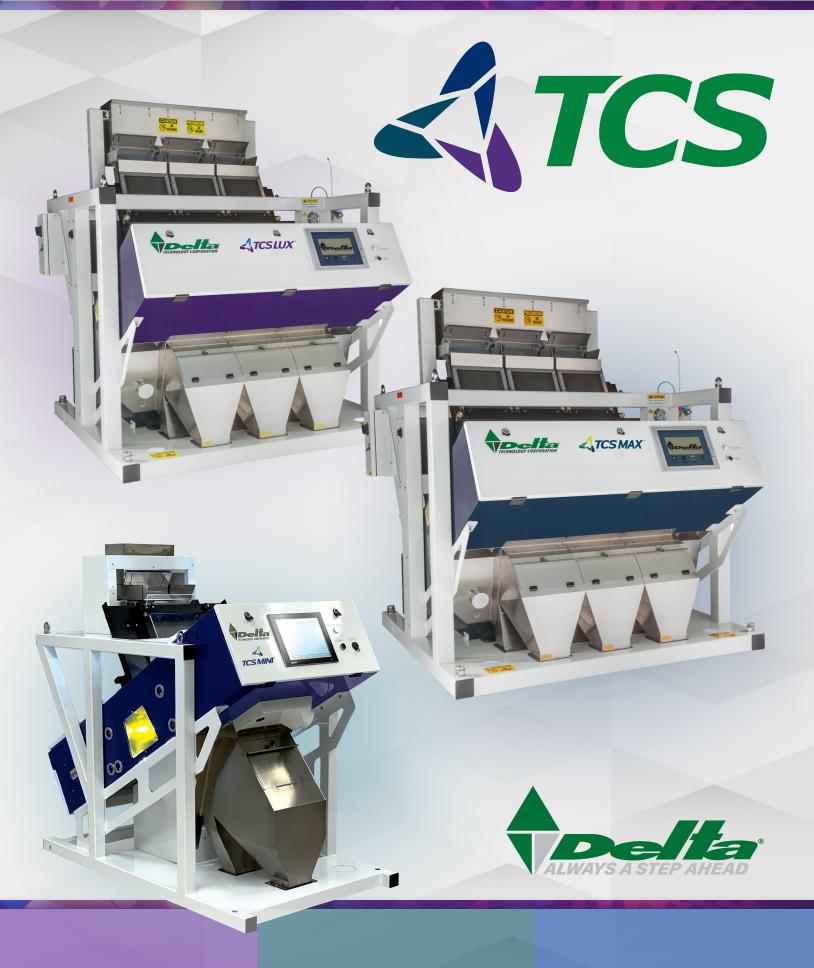

ARTIFICIAL INTELLIGENCE POWERS THE WORLD'S SMARTEST COLOR SORTERS

# For Delta reliability and single-lane economics, ASK FOR TCS MINI™

### Specially designed for

- Small processing plants
- Micro lots processing
- Specialty coffee preparations
- Reprocessing

#### Versatile

- Capable of processing small batches of product at a time
- Small footprint

TCS sorters can be remotely accessed and controlled from any smartphone, tablet or PC.